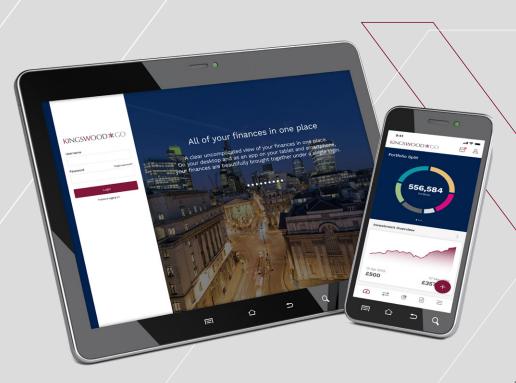

## YOUR FINANCIAL PLAN AT YOUR FINGERTIPS

We are proud to provide our clients with technology that allows you to view your financial progress in the palm of your hand, wherever you may be.

Kingswood Go is an all-in-one digital finance app, which puts you front and centre in achieving your financial goals and dreams, giving you a complete picture of your financial life, at the comfort of your fingertips.

Kingswood Go gives you the opportunity to have all of your financial information in one place. Not only providing you with peace of mind, but if something were to happen to you it gives you security to know that all of your financial information would be accessible to your partner or dependants.

Via the Kingswood Go secure messaging system you can stay in touch with your Kingswood adviser and investment manager.